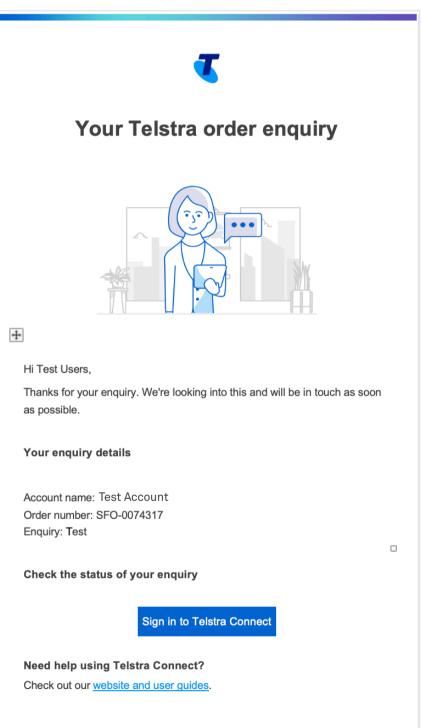

## A confirmation email will be sent to the corresponding email address and copied to the additional email (optional).

Please do not reply to this email. It's been sent from an automated system.